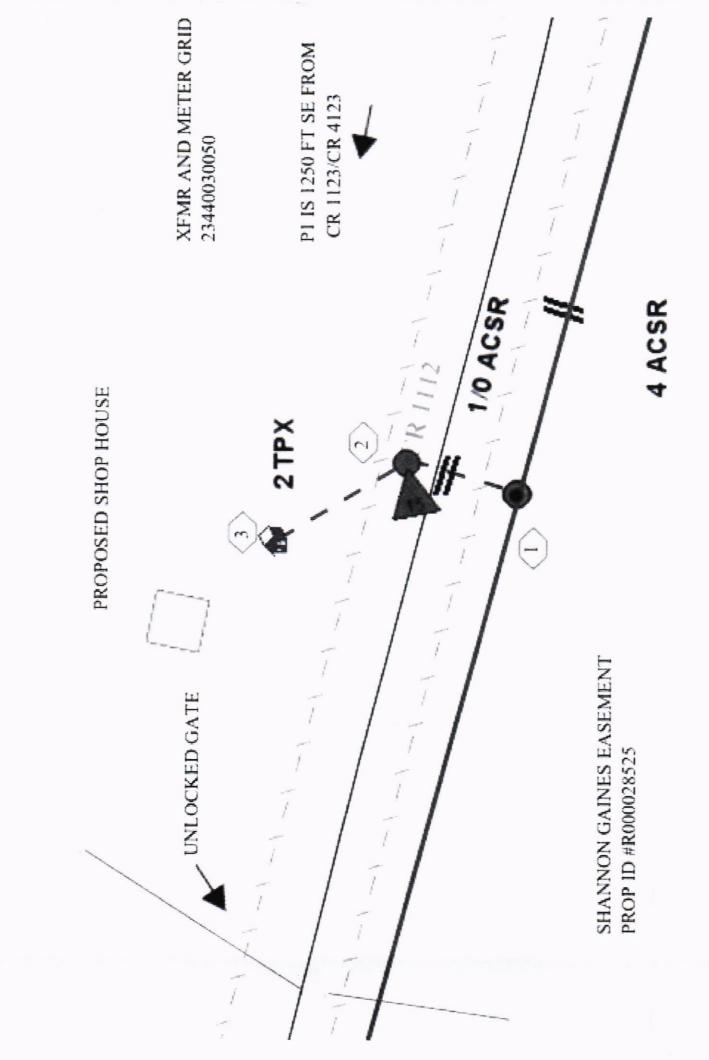

## Greetings:

Farmers Electric Cooperative, Inc. is requesting permission to construct electrical power distribution facilities which will cross County Road 1112 which is located 1124 ft east of CR 1123 in Hopkins County, Texas.

Site location map and construction sketches are enclosed. The construction sketch details the proposed work. All road crossings will have a minimum vertical clearance of 22 feet.

If you have any questions, please contact me at any time.