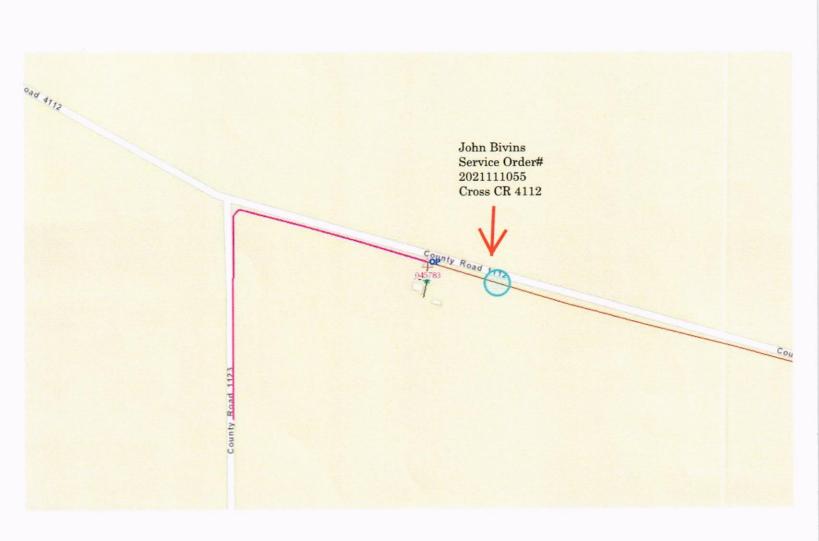

## Greetings:

Farmers Electric Cooperative, Inc. is requesting permission to construct electrical power distribution facilities which will cross County Road 1112 which is located 1124 ft east of CR 1123 in Hopkins County, Texas.

Site location map and construction sketches are enclosed. The construction sketch details the proposed work. All road crossings will have a minimum vertical clearance of 22 feet.

If you have any questions, please contact me at any time.